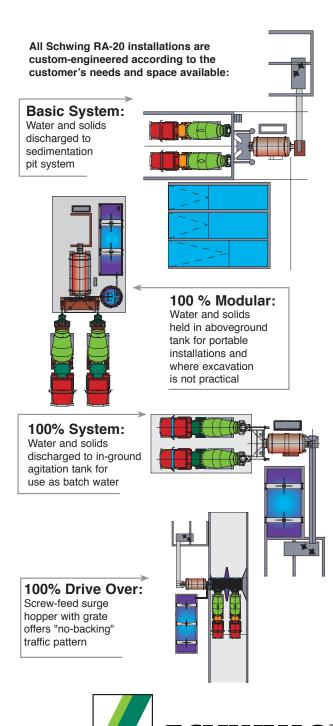

|                       |                       |
| with Standard rectangular Hopper                     | 2                     | 1                     |
| with Screw-fed Surge Trough                          | up to 4               | N/A                   |
| Standard Agitation Basin Dimensions                  | 12 x 12 x 26          | adjustable            |
| Standard Agitation Basin Capacity                    | 25,000 gal            | adjustable            |
| Above Ground Agitation Tank Dimensions               | 24 x 8 x 7            | adjustable            |
| Above Ground Agitation Tank Capacity                 | 9,500 gal             | adjustable            |
|                                                      |                       |                       |